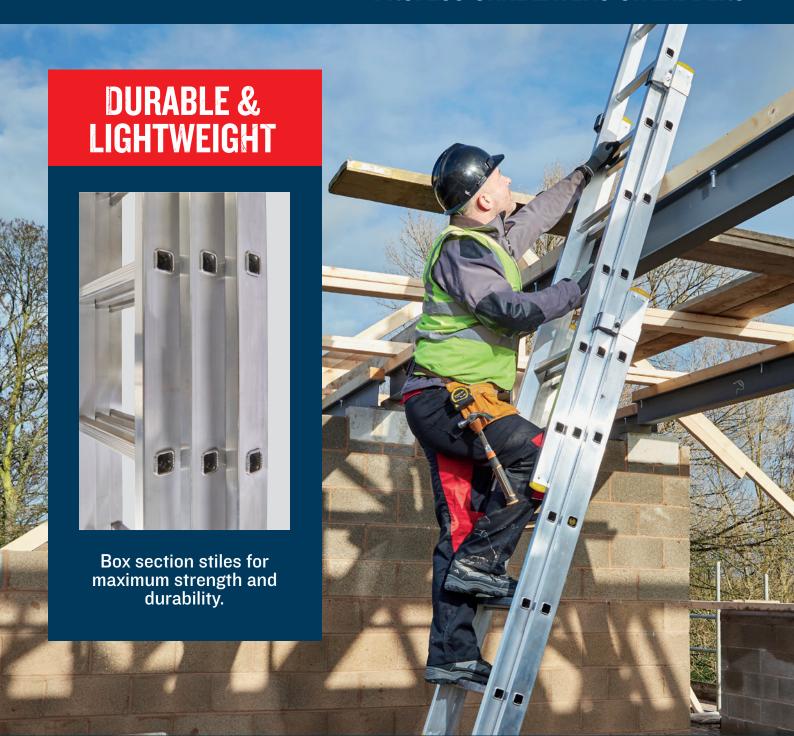

## **EXCEPTIONALLY ROBUST AND BUILT TO LAST**

Square rungs for added security during use

High performance ladder level gauge for accurate positioning

Wide stabiliser bar for added stability

### **PROFESSIONAL EXTENSION LADDERS**

Unique wrap-around top clips with smooth-glide runners to reduce wear and tear

High performance robust box section stiles for durability

Locking catches secure sections together for added safety during use and easy transportation

Heavy-duty wide stabiliser with slip-resistant feet for added safety<sup>†</sup>

- Box section stiles designed to ensure the ladder is lightweight but strong
- Slip-resistant square rungs for maximum safety during use
- Rung hooks for extra safety when working at heights