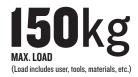

# 577SERIES

### **PROFESSIONAL EXTENSION LADDERS**



## **EXCEPTIONALLY ROBUST AND BUILT TO LAST**



Square rungs for added security during use



High performance ladder level gauge for accurate positioning



Wide stabiliser bar for added stability



# **577**SERIES

### **PROFESSIONAL EXTENSION LADDERS**





Unique wrap-around top clips with smooth-glide runners to reduce wear and tear

High performance robust box section stiles for durability

Locking catches secure sections together for added safety during use and easy transportation

Heavy-duty wide stabiliser with slip-resistant feet for added safety<sup>†</sup>

- Box section stiles designed to ensure the ladder is lightweight but strong
- Slip-resistant square rungs for maximum safety during use
- Rung hooks for extra safety when working at heights

#### **SPECIFICATIONS Product** Section Closed Open Safe Working Weight Code x Rungs Length Length Height\* SINGLE SECTION 57010220 3.05m (10') 3.05m (10') 3.65m (12') 5.96kg 1 x 10 57010420 4.18m (13'9") 4.18m (13'9") 8.57kg 1 x 14 4.73m (15'6") 57010620 1 x 18 5.30m (17'5") 5.30m (17'5"