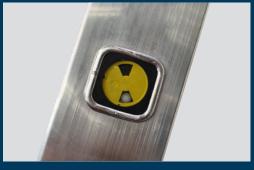

## **EXCEPTIONALLY ROBUST AND BUILT TO LAST**

Square rungs for added security during use

High performance ladder level gauge for accurate positioning

Wide stabiliser bar for added stability

High performance ladder level gauge for accurate positioning

> Slip-resistant, square rungs for added grip

Suitable for Professional & Non-professional use