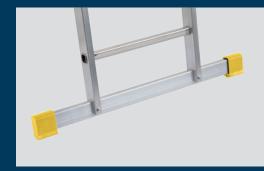

## **EXCEPTIONALLY ROBUST AND BUILT TO LAST**

Square rungs for added security during use

High performance ladder level gauge for accurate positioning

Wide stabiliser bar for added stability

Heavy-duty wide stabiliser with slip-resistant feet for added safety<sup>†</sup>

- Box section stiles designed to ensure the ladder is lightweight but strong
- Slip-resistant square rungs for maximum safety during use
- Rung hooks for extra safety when working at heights