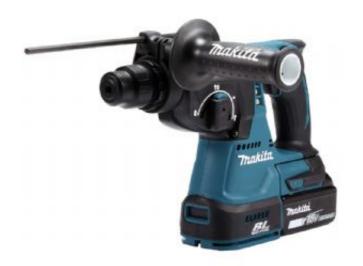

## Rotary Hammer LXT® DHR242

18V • SDS-PLUS • 24 mm • 2.0 J

Professional brushless, three-mode rotary hammer

An efficient rotary hammer for SDS-PLUS bits with an anti-vibration handle. Suitable for impact and unstressed drilling, plus chipping. Speed range of 0 – 950 min-1. Impact energy of 2.0 J and max. drilling capacity of 24 mm in concrete.

## Technical specifications

Nominal Battery Voltage 18 V
Voltage LXT 

Brushless Motor 

Impact Energy 2,0 J

Optimum Drilling Diameter Range in Concrete 

18 V

✓
6 - 12 mm

Max. Drilling Diameter in Concrete

Max. Drilling Diameter in Wood

Max. Drilling Diameter in Steel

24 mm

27 mm

Max. Drilling Diameter in Steel

13 mm

Impacts per Minute (IPM) 0 - 4700 min<sup>-1</sup>

No load speed 0 - 950 min<sup>-1</sup>

Sound Power Level (L<sub>WA</sub>) 101 dB(A)

Sound Pressure Level (L<sub>pA</sub>) 90 dB(A)

Noise Uncertainty (K Factor) 3 dB(A) Vibration Level (3 axes), Drilling 3,5 m/s<sup>2</sup>

## User benefits

- Brushless maintenance-free and long-life motor
- Body model delivered without battery and charger.
- Battery protection circuit protects against overloading, over-discharging and over-heating